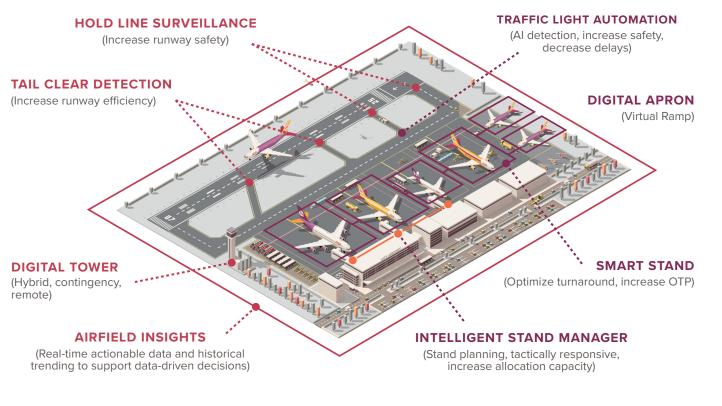

prove turn management accuracy, and reduce ground handling time with consistent and optimal allocations.



#### INTEGRATED SUPPORT

Trust in the Searidge team to provide thorough and responsive product support and training.

#### DATA-DRIVEN PERFORMANCE

Optimize stand plans based on KPI criteria such as increasing gate efficiency and reducing towing and coaching costs.

### **DIGITAL AIRSIDE OPERATIONS**

### TOWER TO GATE EFFICIENCY WITH THE SEARIDGE CHORUS PLATFORM

Intelligent Stand Manager is powered by Chorus, our cloud-native, non-proprietary digital platform. Chorus is an open, secure, scalable platform that integrates diverse data sources and technologies, eliminating operational silos to enable real-time decision-making and situational awareness across your airport operations.





#### Discover the Possibilities

searidgetech.com · info@searidgetech.com · +1-866-799-1555